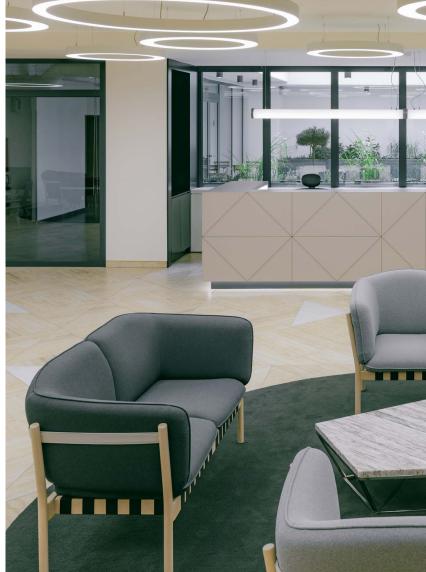

## TECHNICAL EQUIPMENT AND SERVICES

#### **GENERAL**

- Central Reception Desk
- Two wheelchair-accessible entrances to the building (the walk-through shopping arcade from Pobřežní and Sokolovská streets)
- Underground garages and storage rooms
- Option of flexible spatial layouts
- Connection to optical cable (optics are terminated in distribution boards on each floor)
- Drop ceilings with built-in lights
- Network wiring and floor ducts
- Openable windows
- Exterior Venetian blinds
- Air-conditioning
- Automated external defibrillator