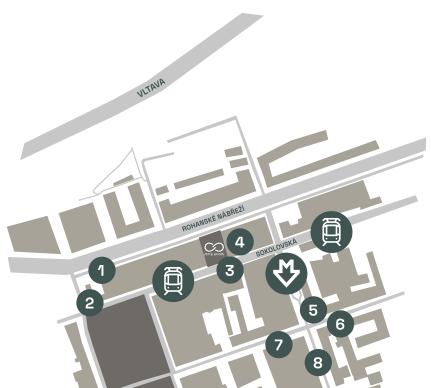

### **MODERN OFFICES** AT A LUCRATIVE ADDRESS

- 2 minutes from Metro B-Line station Křižíkova
- **2 minutes** from the tram stop
- A 12-minute walk away from Metro C-Line station Florence
- A 12-minute walk away from the Prague-Florenc bus terminal

The great advantage of the location of the Karlín Quarter in Prague is its excellent accessibility by all types of transit - by car, public transit, or even by bicycle thanks to Karlín's connection to the network of Praque cycle paths.

The station of Metro B-Line Křižíkova is located in direct proximity to the building, just as is the tram stop of the same name. It is possible to walk to the Florenc bus terminal and metro station within 12 minutes.

- 1. Dva kohouti
- 2. Lokál Hamburk
- 3. Rossmann
- 4. Kro bistro
- 5. Bageterie Boulevard
- 6. Form Factory
- 7. EMA espresso bar
- 8. McDonald's