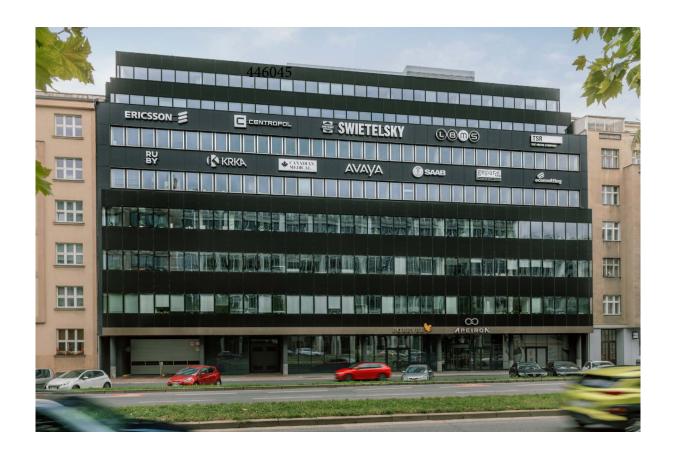

# AN OFFICE BUILDING FROM A LEGENDARY ARCHITECT

- 12,242 m² of leasable area
- 770 job positions
- 175 parking spaces

The APEIRON OFFICE CENTER building is located in the sought-out location of the Karlín Quarter in Prague, just several steps away from the Metro B-Line.

It was constructed in 2000 according to the designs of **architect Václav Aulický**, who made himself known by designing the controversial Žižkov Television Tower. In 2019, the building underwent **extensive reconstruction work** in order to meet the modern requisites of office space.

The leasable area equals 12,242 m<sup>2</sup> and spreads out on a total of eight floors. Thanks to the variability of the interiors, tenants can choose offices precisely according to their needs.