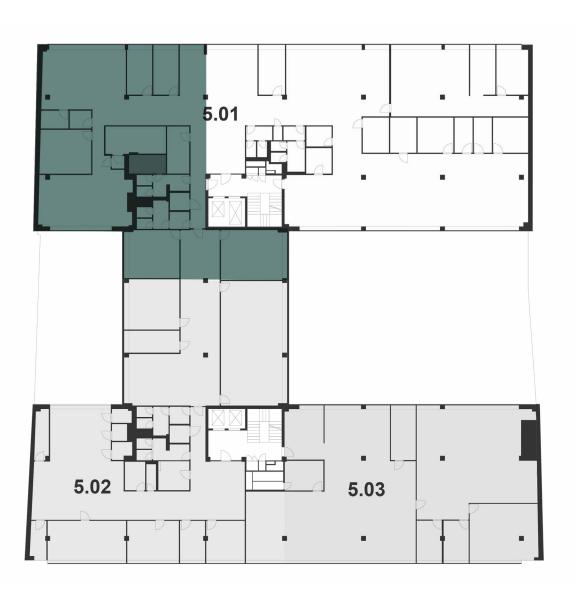

### PREMISES FOR RENT 5<sup>TH</sup> ABOVE-GROUND STOREY

| VACANT<br>UNITS | LEASED<br>SURFACE AREA<br>(m²) WITHOUT<br>ADD ON | ADD ON | TERASA<br>(m²) | DIVISIBILITY | AVAILABLE | RENT<br>(EUR/m²) | PARKING<br>(EUR/1<br>PLACE) | BUILDING<br>SERVICES<br>(CZK/m²) |
|-----------------|--------------------------------------------------|--------|----------------|--------------|-----------|------------------|-----------------------------|----------------------------------|
| OFFICES         | 317.31                                           | 7.75 % | -              | NO           | 11/2024   | FROM<br>15.80    | 140                         | 110                              |