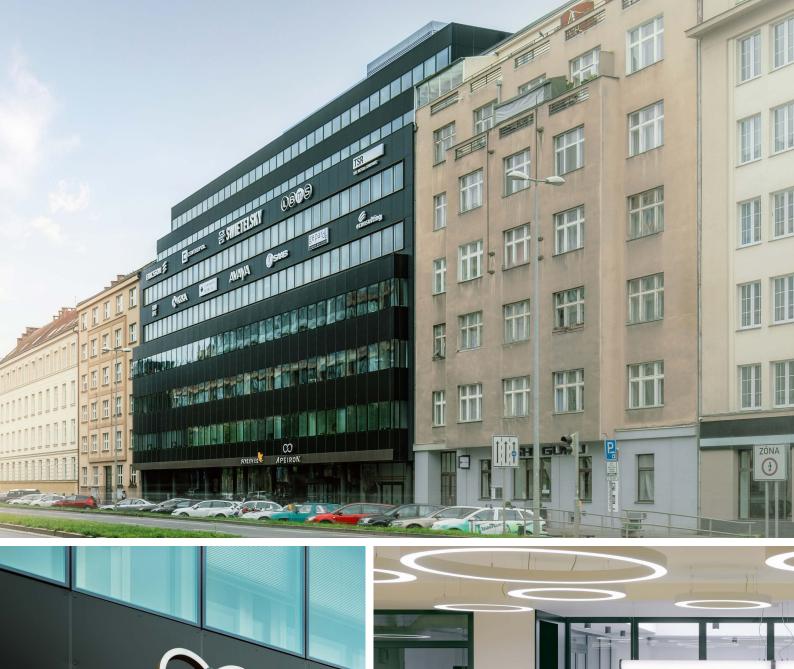

# AN OFFICE BUILDING FROM A LEGENDARY ARCHITECT

- 12,242 m² of leasable area
- 770 job positions
- 175 parking spaces

The APEIRON OFFICE CENTER building is located in the sought-out location of the Karlín Quarter in Prague, just several steps away from the Metro B-Line.

It was constructed in 2000 according to the designs of **architect Václav Aulický**, who made himself known by designing the controversial Žižkov Television Tower. In 2019, the building underwent **extensive reconstruction work** in order to meet the modern requisites of office space.

The leasable area equals 12,242 m<sup>2</sup> and spreads out on a total of eight floors. Thanks to the variability of the interiors, tenants can choose offices precisely according to their needs.

#### **GENERAL**

- Central Reception Desk
- Two wheelchair-accessible entrances to the building (the walk-through shopping arcade from Pobřežní and Sokolovská streets)
- Underground garages and storage rooms
- Option of flexible spatial layouts
- Connection to optical cable (optics are terminated in distribution boards on each floor)
- Drop ceilings with built-in lights
- Network wiring and floor ducts
- Openable windows
- Exterior Venetian blinds
- Air-conditioning
- Automated external defibrillator