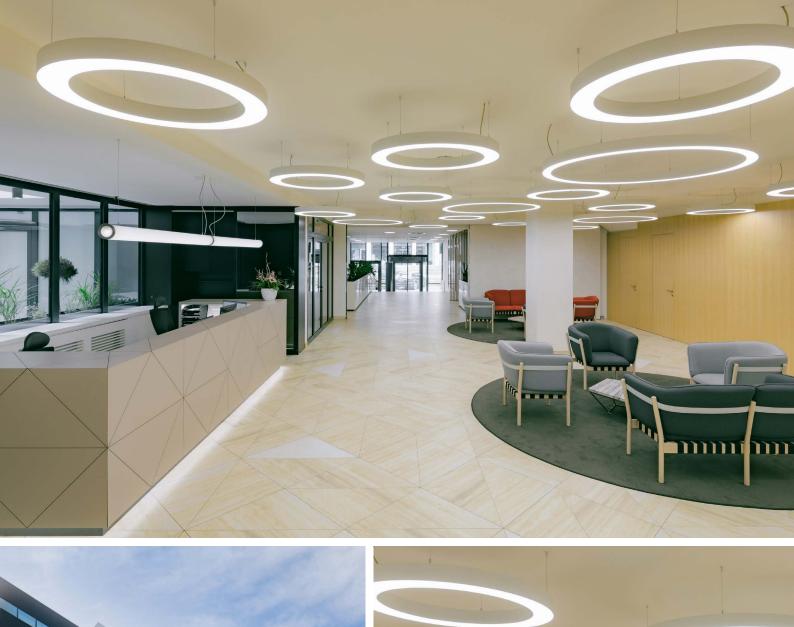

## TECHNICAL EQUIPMENT AND SERVICES

#### **GENERAL**

- Central Reception Desk
- Two wheelchair-accessible entrances to the building (the walk-through shopping arcade from Pobřežní and Sokolovská streets)
- Underground garages and storage rooms
- Option of flexible spatial layouts
- Connection to optical cable (optics are terminated in distribution boards on each floor)
- Drop ceilings with built-in lights
- Network wiring and floor ducts
- Openable windows
- Exterior Venetian blinds
- Air-conditioning
- Automated external defibrillator