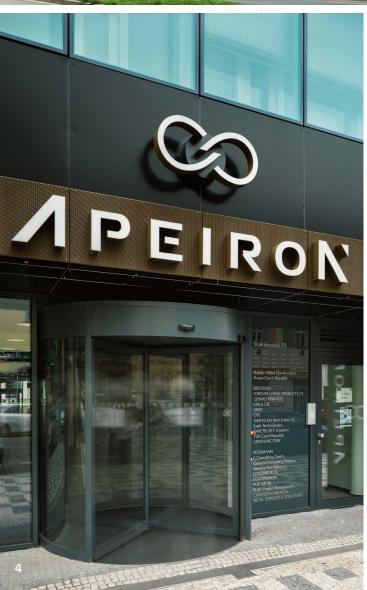

### **APEIRON** OFFICE CENTER

Sokolovská 192/79, Prague 8

**APEIRON-OFFICES.**CZ

# PEACEFUL OFFICES IN THE HEART OF KARLÍN

- Excellent accessibility by public transit, cars, and bicycles
- Located just a few steps from Metro B-Line station Křižíkova
- An attractive quarter in Prague with a renowned atmosphere
- Newly renovated building
- Perfect civic amenities
- Designed by the architect of the Žižkov Television Tower

# AN OFFICE BUILDING FROM A LEGENDARY ARCHITECT

- 12,242 m² of leasable area
- 770 job positions
- 175 parking spaces

The APEIRON OFFICE CENTER building is located in the sought-out location of the Karlín Quarter in Prague, just several steps away from the Metro B-Line.

It was constructed in 2000 according to the designs of **architect Václav Aulický**, who made himself known by designing the controversial Žižkov Television Tower. In 2019, the building underwent **extensive reconstruction work** in order to meet the modern requisites of office space.