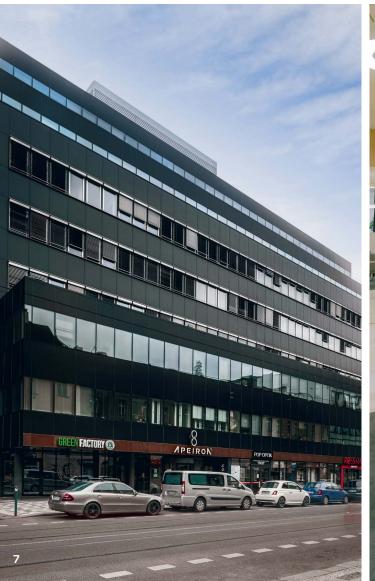

# AN OFFICE BUILDING FROM A LEGENDARY ARCHITECT

- 12,242 m² of leasable area
- 770 job positions
- 175 parking spaces

The APEIRON OFFICE CENTER building is located in the sought-out location of the Karlín Quarter in Prague, just several steps away from the Metro B-Line.

It was constructed in 2000 according to the designs of **architect Václav Aulický**, who made himself known by designing the controversial Žižkov Television Tower. In 2019, the building underwent **extensive reconstruction work** in order to meet the modern requisites of office space.

The leasable area equals 12,242 m<sup>2</sup> and spreads out on a total of eight floors. Thanks to the variability of the interiors, tenants can choose offices precisely according to their needs.